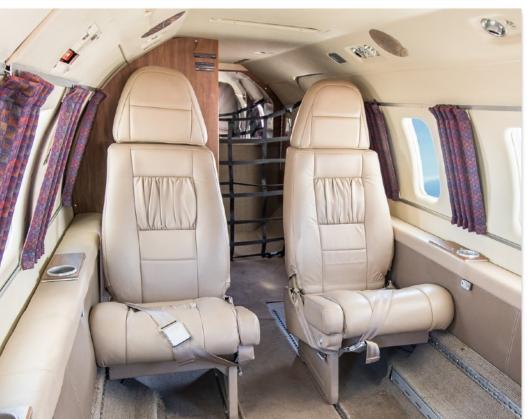

# **INTERIOR & CABIN:**

Completed in 2002
Executive seating for seven (7) passengers
Two place side facing divan
Light beige leather
Belted flushing aft lavatory