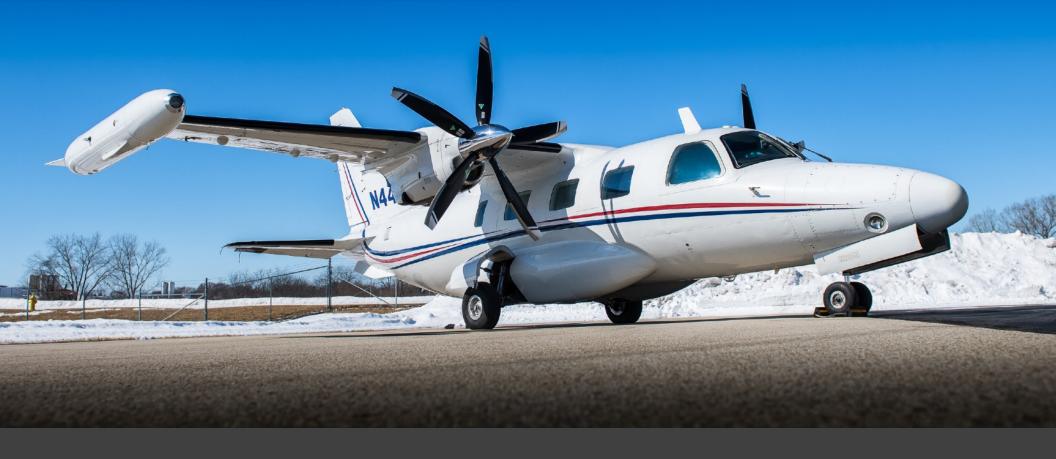

# **MU-2 MARQUISE**

SN **790SA** 

YEAR & MODEL: 1981 MU-2 MARQUISE AIRFRAME TT: 8,030 SNEW

**SERIAL NUMBER: 790SA** 

**ENGINE TT: 2,491/2,539 TT SOH** 

**REGISTRATION: N44AF** 

**LOCATION:** WAUKESHA, WI

#### AIRFRAME:

1981 Airframe
Airframe Total Time: 8030.4