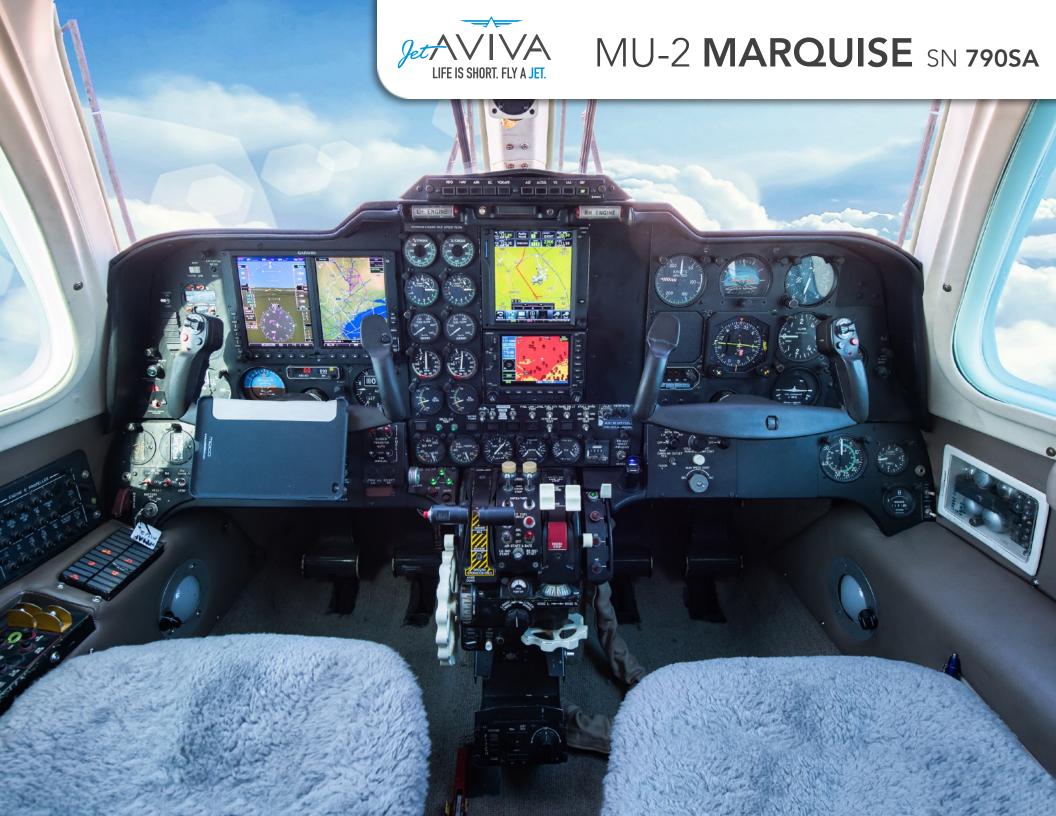

### **AVIONICS:**

Garmin G600 EFIS
Garmin GTN-750 NAV/COM/GPS
Garmin GNS-530W NAV/COM/GPS
Sperry SPZ-500 IFCS
Flightstream 510 Connext
Collins DME-40 DME
Collins ALT-55 Radio Altimeter
Garmin GNS-530W TAWS
Garmin GTX-33ES / Garmin GTX-345 Transponders
Garmin GWX-70 Weather Radar
Aural/Voice Warning System

### **ADDITIONAL FEATURES:**

ADS-B In/Out
D&M ELT-6
Altitude Alerter
XM Weather
Garmin GMA-35C Audio Panel
Garmin GDL-69A XM Weather