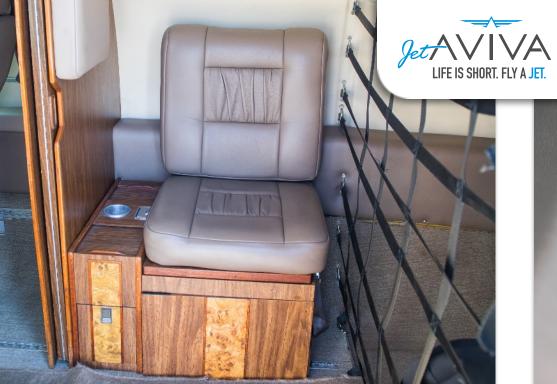

# **INTERIOR & CABIN:**

Completed in 2002
Executive seating for seven (7) passengers
Two place side facing divan
Light beige leather
Belted flushing aft lavatory