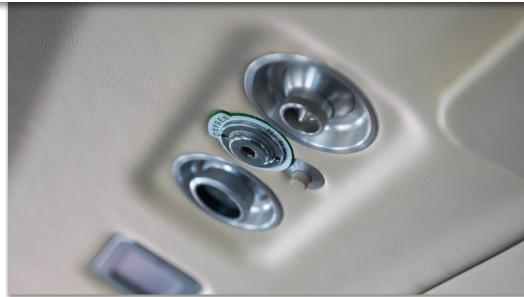

# **INTERIOR & CABIN:**

Completed in 2002
Executive seating for seven (7) passengers
Two place side facing divan
Light beige leather
Belted flushing aft lavatory