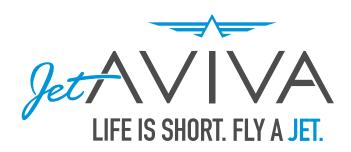

# **MU-2 MARQUISE**

SN **790SA** 

YEAR & MODEL: 1981 MU-2 MARQUISE AIRFRAME TT: 8,030 SNEW

**SERIAL NUMBER: 790SA** 

**ENGINE TT: 2,491/2,539 TT SOH** 

**REGISTRATION: N44AF** 

**LOCATION:** WAUKESHA, WI

#### AIRFRAME:

1981 Airframe
Airframe Total Time: 8030.4