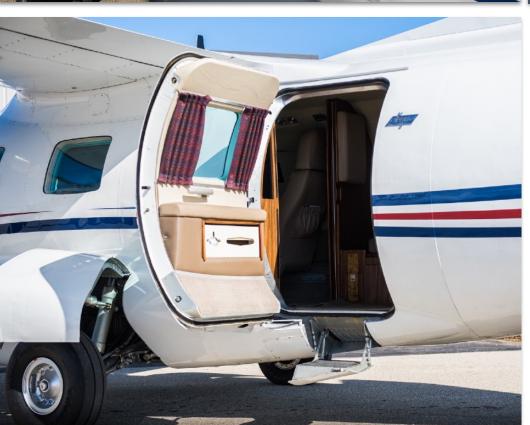

# **INTERIOR & CABIN:**

Completed in 2002
Executive seating for seven (7) passengers
Two place side facing divan
Light beige leather
Belted flushing aft lavatory