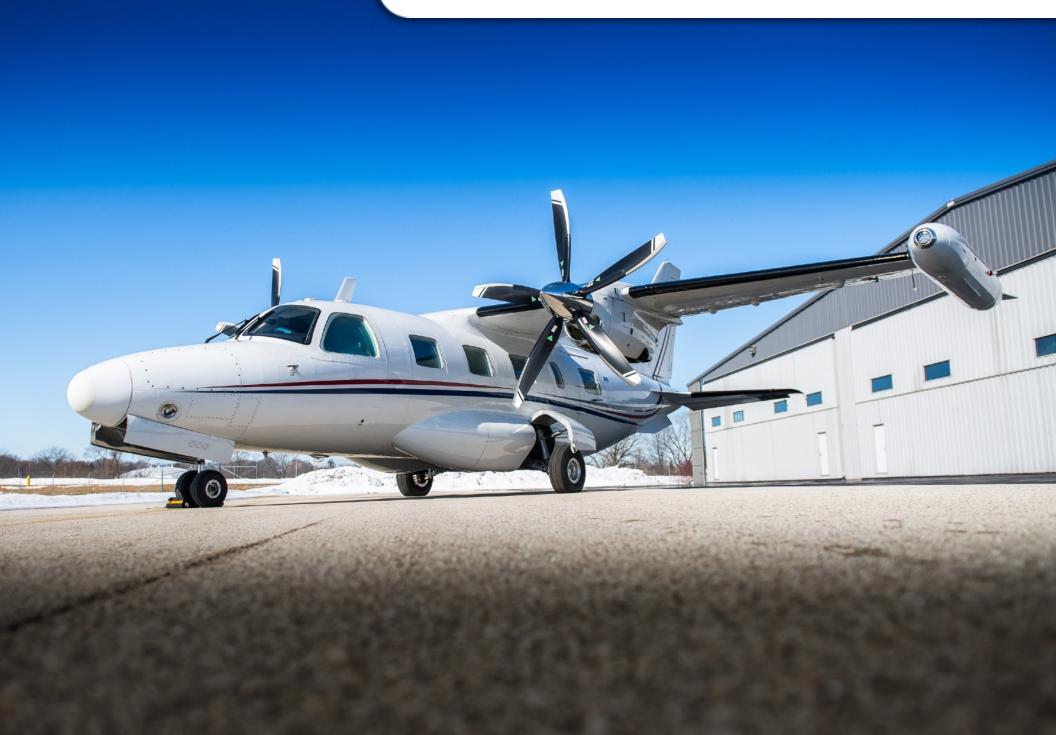

# **MU-2 MARQUISE**

SN **790SA** 

YEAR & MODEL: 1981 MU-2 MARQUISE AIRFRAME TT: 8,030 SNEW

**SERIAL NUMBER: 790SA** 

**ENGINE TT: 2,491/2,539 TT SOH** 

**REGISTRATION: N44AF** 

**LOCATION:** WAUKESHA, WI

#### AIRFRAME:

1981 Airframe
Airframe Total Time: 8030.4

#### PROPELLERS:

MT 5-blade props: 307/307 TTSN

## **EXTERIOR & PAINT:**

Completed in 2002 White w/navy & red accent stripes