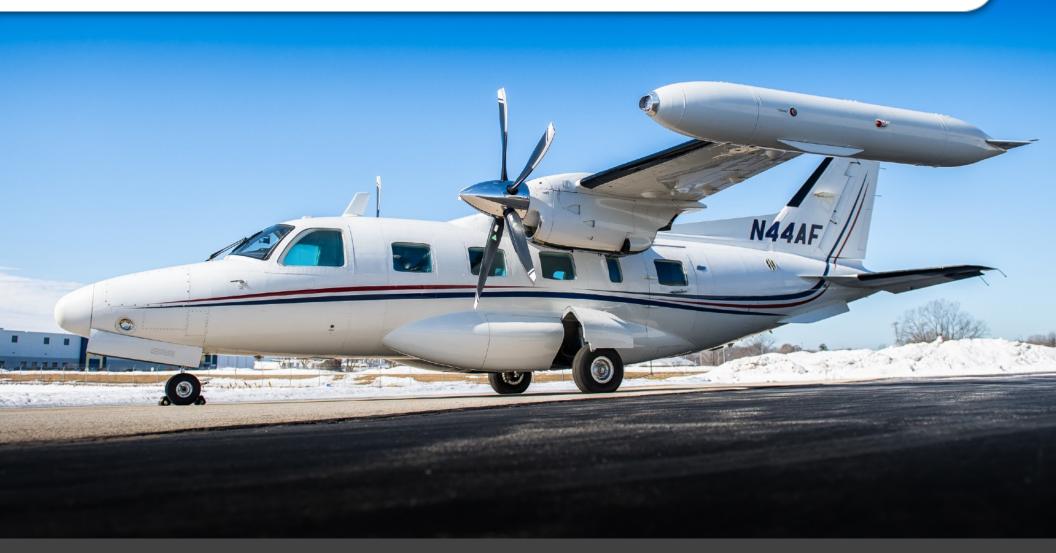

# **MU-2 MARQUISE**

SN **790SA** 

YEAR & MODEL: 1981 MU-2 MARQUISE AIRFRAME TT: 8,030 SNEW

**SERIAL NUMBER: 790SA** 

**ENGINE TT: 2,491/2,539 TT SOH** 

**REGISTRATION: N44AF** 

**LOCATION:** WAUKESHA, WI

#### AIRFRAME:

1981 Airframe
Airframe Total Time: 8030.4