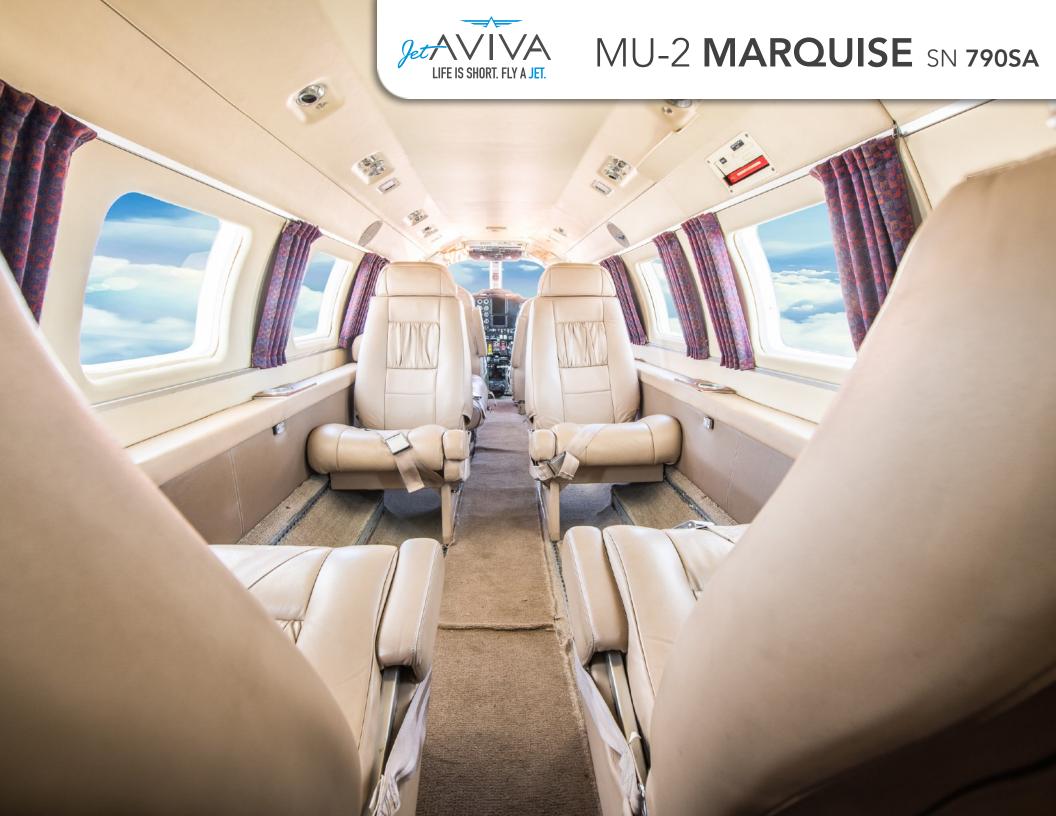

# **INTERIOR & CABIN:**

Completed in 2002
Executive seating for seven (7) passengers
Two place side facing divan
Light beige leather
Belted flushing aft lavatory