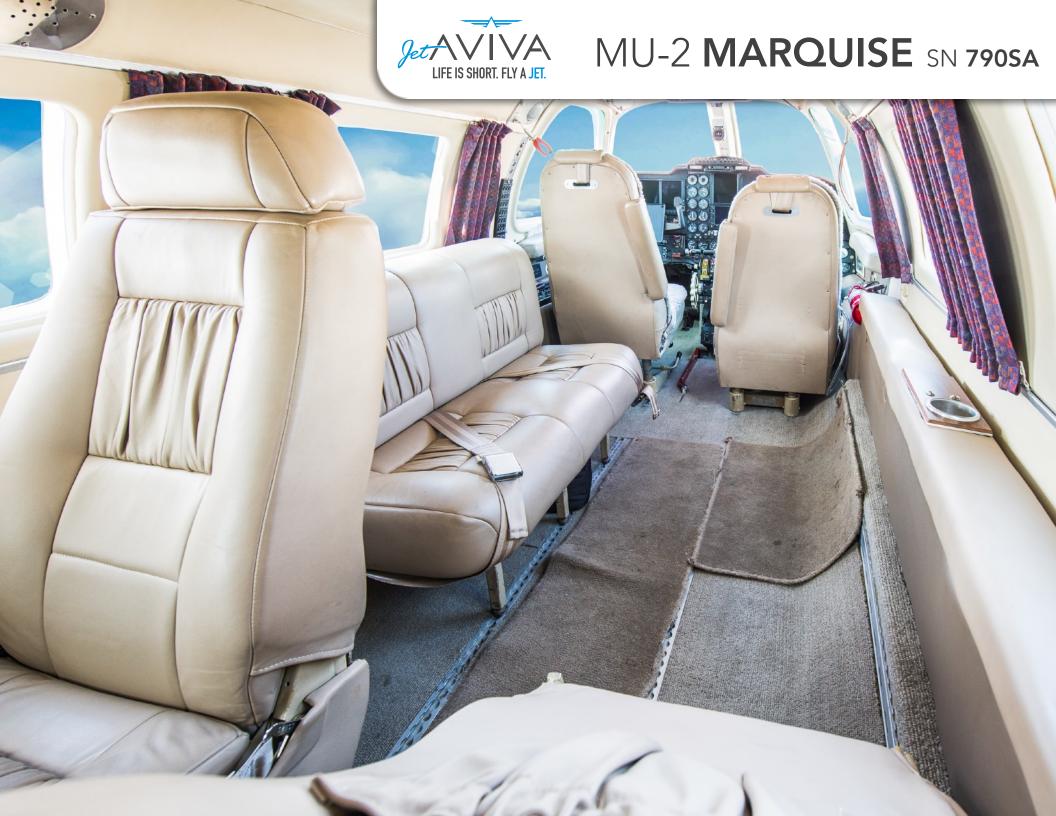

# **INTERIOR & CABIN:**

Completed in 2002
Executive seating for seven (7) passengers
Two place side facing divan
Light beige leather
Belted flushing aft lavatory